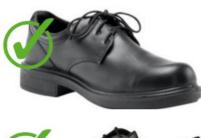

## **EVALUATION**

This policy will be reviewed and ratified every 4 years by School Council.

Proposed amendments to this policy will be discussed with student representatives, staff and School Council.

| COLLEGE UNIFORM                                                                                                                                                                                                                                      |                                                                                                                                                                                                                                                                                                                                                      |
|------------------------------------------------------------------------------------------------------------------------------------------------------------------------------------------------------------------------------------------------------|------------------------------------------------------------------------------------------------------------------------------------------------------------------------------------------------------------------------------------------------------------------------------------------------------------------------------------------------------|
| The following items are approved uniform items to be worn to school each day, including travelling from home to school and from school to home. School uniform is also required when attending excursions, incursions and official school functions. |                                                                                                                                                                                                                                                                                                                                                      |
| DRESS                                                                                                                                                                                                                                                | Official College white, navy and green check dress. Easy care polyester/cotton. White collar with navy piping.                                                                                                                                                                                                                                       |
| SHIRTS                                                                                                                                                                                                                                               | Stripe with College crest – Short or Long-sleeved.                                                                                                                                                                                                                                                                                                   |
| SKIRT                                                                                                                                                                                                                                                | Official College Navy striped skirt.                                                                                                                                                                                                                                                                                                                 |
| SHORTS                                                                                                                                                                                                                                               | Tailored College Navy – Two styles:<br>Front pocket with pleats.<br>Zip side pocket with pleats.                                                                                                                                                                                                                                                     |
| TROUSERS                                                                                                                                                                                                                                             | Tailored College Navy – Two styles:<br>Front pocket with pleats and straight-cut leg.<br>Zip side pocket with pleats and tapered leg.                                                                                                                                                                                                                |
| SOCKS/TIGHTS                                                                                                                                                                                                                                         | Official College socks to be worn with all uniform options (white with navy/green/gold stripe).<br>Navy/black tights can be worn with Skirt only.                                                                                                                                                                                                    |
| SHOES                                                                                                                                                                                                                                                | ONLY Standard plain black leather polishable lace-up <b>school shoes</b> – Please check below or in the student organiser and website for allowable styles. Shoes must be done up.                                                                                                                                                                   |
| BAGS                                                                                                                                                                                                                                                 | Only approved school backpacks may be used. School bags are not to be taken to classes.                                                                                                                                                                                                                                                              |
| OPTIONAL OUTER GARMENTS                                                                                                                                                                                                                              |                                                                                                                                                                                                                                                                                                                                                      |
|                                                                                                                                                                                                                                                      | Outer garments to be worn with school or sport uniform; can be worn indoor & outdoor.                                                                                                                                                                                                                                                                |
| JUMPER                                                                                                                                                                                                                                               | Official College blue jumper. (Year 12 students may wear the College blue jumper or the Year 12 top.)                                                                                                                                                                                                                                                |
| BLAZER                                                                                                                                                                                                                                               | Official College Blazer                                                                                                                                                                                                                                                                                                                              |
| SHELL JACKET                                                                                                                                                                                                                                         | Official softshell jacket with college crest. * Previous nylon sports jacket is no longer permitted.                                                                                                                                                                                                                                                 |
| OPTIONAL ACCESSORIES                                                                                                                                                                                                                                 |                                                                                                                                                                                                                                                                                                                                                      |
| BELT                                                                                                                                                                                                                                                 | Plain black leather/vinyl belt.                                                                                                                                                                                                                                                                                                                      |
| SCARF                                                                                                                                                                                                                                                | Navy plain knit scarf. To be worn ONLY with the Skirt/long Trousers.<br>Students wearing the scarf, must also be wearing either the jumper, jacket or blazer.                                                                                                                                                                                        |
| TIE                                                                                                                                                                                                                                                  | Official Parkdale Secondary College diagonal Navy, Green Gold striped tie.                                                                                                                                                                                                                                                                           |
| SPORTS UNIFORM AND PHYSICAL EDUCATION UNIFORM<br>The correct sport uniform must be worn in Physical Education classes, sport and in any inter-College sporting events.                                                                               |                                                                                                                                                                                                                                                                                                                                                      |
| SPORT POLO                                                                                                                                                                                                                                           | Official College Navy/green with crest.                                                                                                                                                                                                                                                                                                              |
| SPORTS SHORTS                                                                                                                                                                                                                                        | Official College Navy with crest.                                                                                                                                                                                                                                                                                                                    |
| TRACK PANTS                                                                                                                                                                                                                                          | Official College Navy with crest.                                                                                                                                                                                                                                                                                                                    |
| RUGBY TOP                                                                                                                                                                                                                                            | Official College striped top with crest.                                                                                                                                                                                                                                                                                                             |
| SOCKS                                                                                                                                                                                                                                                | Official College Socks (white with navy/green/gold stripe).                                                                                                                                                                                                                                                                                          |
| НАТ                                                                                                                                                                                                                                                  | The official College cap or plain navy wide-brimmed hat MUST be worn for all PE/Sports classes and outdoor excursions during Terms 1 and 4. Students are also encouraged to wear them during recess and lunch breaks.                                                                                                                                |
| SHELL JACKET                                                                                                                                                                                                                                         | Official softshell jacket with college crest. *Previous nylon sports jacket is no longer permitted.                                                                                                                                                                                                                                                  |
| ESP ONLY                                                                                                                                                                                                                                             | Official College Singlet or Long sleeved top with crest.                                                                                                                                                                                                                                                                                             |
| GENERAL                                                                                                                                                                                                                                              |                                                                                                                                                                                                                                                                                                                                                      |
| HAIR                                                                                                                                                                                                                                                 | Hair is to be well-managed, clean, safe and off the face. Long hair is to be tied back in all practical classes.<br>Hair colour is to be natural looking and not extreme. Extreme styles and/or 'trends' are not permitted.<br>The Principal will make the final decision regarding extreme hairstyles. Facial hair must be clean, neat and trimmed. |
| MAKE UP                                                                                                                                                                                                                                              | Makeup must not be obvious or excessive. Coloured nail polish is not permitted. Nails should be of a length that does not impact on capacity to complete school activities in a safe manner.                                                                                                                                                         |
| JEWELLERY                                                                                                                                                                                                                                            | <ul> <li>Permitted jewellery:</li> <li>Watch</li> <li>Earrings – stud or sleeper ONLY. Maximum of two per ear. Sleepers no larger than 10mm in diameter</li> <li>Nose – silver or gold stud ONLY. Maximum of one. Stud no larger than 2mm in diameter.</li> <li>No other visible piercings permitted</li> </ul>                                      |
| OTHER                                                                                                                                                                                                                                                | Any items worn under the uniform must be plain white, without designs, and not visible.                                                                                                                                                                                                                                                              |
| SUNSMART                                                                                                                                                                                                                                             | Students are encouraged to be sunsmart and wear hat, sunglasses, long sleeves and sunscreen when outside.                                                                                                                                                                                                                                            |

## ACCEPTABLE

ABLE

SHOES

## ACCEPTABLE