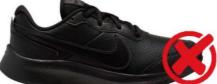

|
| SUNSMART                                                                                                                                                                                                                                             | Students are encouraged to be sunsmart and wear hat, sunglasses, long sleeves and sunscreen when outside.                                                                                                                                                                                                                                            |



## JEWELLERY

ACCEPTABLE



## **NOT ACCEPTABLE**



## ACCEPTABLE

ABLE







SHOES

## ACCEPTABLE







# NOT ACCEPTABLE