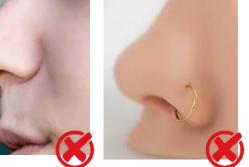

## **EVALUATION**

This policy will be reviewed and ratified every 4 years by School Council.

Proposed amendments to this policy will be discussed with student representatives, staff and School Council.

| COLLEGE UNIFORM                                                                                                                                                                                                                                      |                                                                                                                                                                                                                                                                                                                                                      |
|------------------------------------------------------------------------------------------------------------------------------------------------------------------------------------------------------------------------------------------------------|------------------------------------------------------------------------------------------------------------------------------------------------------------------------------------------------------------------------------------------------------------------------------------------------------------------------------------------------------|
| The following items are approved uniform items to be worn to school each day, including travelling from home to school and from school to home. School uniform is also required when attending excursions, incursions and official school functions. |                                                                                                                                                                                                                                                                                                                                                      |
| DRESS                                                                                                                                                                                                                                                | Official College white, navy and green check dress. Easy care polyester/cotton. White collar with navy piping.                                                                                                                                                                                                                                       |
| SHIRTS                                                                                                                                                                                                                                               | Stripe with College crest – Short or Long-sleeved.                                                                                                                                                                                                                                                                                                   |
| SKIRT                                                                                                                                                                                                                                                | Official College Navy striped skirt.                                                                                                                                                                                                                                                                                                                 |
| SHORTS                                                                                                                                                                                                                                               | Tailored College Navy – Two styles:<br>Front pocket with pleats.<br>Zip side pocket with pleats.                                                                                                                                                                                                                                                     |
| TROUSERS                                                                                                                                                                                                                                             | Tailored College Navy – Two styles:<br>Front pocket with pleats and straight-cut leg.<br>Zip side pocket with pleats and tapered leg.                                                                                                                                                                                                                |
| SOCKS/TIGHTS                                                                                                                                                                                                                                         | Official College socks to be worn with all uniform options (white with navy/green/gold stripe).<br>Navy/black tights can be worn with Skirt only.                                                                                                                                                                                                    |
| SHOES                                                                                                                                                                                                                                                | ONLY Standard plain black leather polishable lace-up <b>school shoes</b> – Please check below or in the student organiser and website for allowable styles. Shoes must be done up.                                                                                                                                                                   |
| BAGS                                                                                                                                                                                                                                                 | Only approved school backpacks may be used. School bags are not to be taken to classes.                                                                                                                                                                                                                                                              |
| OPTIONAL OUTER GARMENTS                                                                                                                                                                                                                              |                                                                                                                                                                                                                                                                                                                                                      |
|                                                                                                                                                                                                                                                      | Outer garments to be worn with school or sport uniform; can be worn indoor & outdoor.                                                                                                                                                                                                                                                                |
| JUMPER                                                                                                                                                                                                                                               | Official College blue jumper. (Year 12 students may wear the College blue jumper or the Year 12 top.)                                                                                                                                                                                                                                                |
| BLAZER                                                                                                                                                                                                                                               | Official College Blazer                                                                                                                                                                                                                                                                                                                              |
| SHELL JACKET                                                                                                                                                                                                                                         | Official softshell jacket with college crest. * Previous nylon sports jacket is no longer permitted.                                                                                                                                                                                                                                                 |
| OPTIONAL ACCESSORIES                                                                                                                                                                                                                                 |                                                                                                                                                                                                                                                                                                                                                      |
| BELT                                                                                                                                                                                                                                                 | Plain black leather/vinyl belt.                                                                                                                                                                                                                                                                                                                      |
| SCARF                                                                                                                                                                                                                                                | Navy plain knit scarf. To be worn ONLY with the Skirt/long Trousers.<br>Students wearing the scarf, must also be wearing either the jumper, jacket or blazer.                                                                                                                                                                                        |
| TIE                                                                                                                                                                                                                                                  | Official Parkdale Secondary College diagonal Navy, Green Gold striped tie.                                                                                                                                                                                                                                                                           |
| SPORTS UNIFORM AND PHYSICAL EDUCATION UNIFORM<br>The correct sport uniform must be worn in Physical Education classes, sport and in any inter-College sporting events.                                                                               |                                                                                                                                                                                                                                                                                                                                                      |
| SPORT POLO                                                                                                                                                                                                                                           | Official College Navy/green with crest.                                                                                                                                                                                                                                                                                                              |
| SPORTS SHORTS                                                                                                                                                                                                                                        | Official College Navy with crest.                                                                                                                                                                                                                                                                                                                    |
| TRACK PANTS                                                                                                                                                                                                                                          | Official College Navy with crest.                                                                                                                                                                                                                                                                                                                    |
| RUGBY TOP                                                                                                                                                                                                                                            | Official College striped top with crest.                                                                                                                                                                                                                                                                                                             |
| SOCKS                                                                                                                                                                                                                                                | Official College Socks (white with navy/green/gold stripe).                                                                                                                                                                                                                                                                                          |
| НАТ                                                                                                                                                                                                                                                  | The official College cap or plain navy wide-brimmed hat MUST be worn for all PE/Sports classes and outdoor excursions during Terms 1 and 4. Students are also encouraged to wear them during recess and lunch breaks.                                                                                                                                |
| SHELL JACKET                                                                                                                                                                                                                                         | Official softshell jacket with college crest. *Previous nylon sports jacket is no longer permitted.                                                                                                                                                                                                                                                  |
| ESP ONLY                                                                                                                                                                                                                                             | Official College Singlet or Long sleeved top with crest.                                                                                                                                                                                                                                                                                             |
| GENERAL                                                                                                                                                                                                                                              |                                                                                                                                                                                                                                                                                                                                                      |
| HAIR                                                                                                                                                                                                                                                 | Hair is to be well-managed, clean, safe and off the face. Long hair is to be tied back in all practical classes.<br>Hair colour is to be natural looking and not extreme. Extreme styles and/or 'trends' are not permitted.<br>The Principal will make the final decision regarding extreme hairstyles. Facial hair must be clean, neat and trimmed. |
| MAKE UP                                                                                                                                                                                                                                              | Makeup must not be obvious or excessive. Coloured nail polish is not permitted. Nails should be of a length that does not impact on capacity to complete school activities in a safe manner.                                                                                                                                                         |
| JEWELLERY                                                                                                                                                                                                                                            | <ul> <li>Permitted jewellery:</li> <li>Watch</li> <li>Earrings – stud or sleeper ONLY. Maximum of two per ear. Sleepers no larger than 10mm in diameter</li> <li>Nose – silver or gold stud ONLY. Maximum of one. Stud no larger than 2mm in diameter.</li> <li>No other visible piercings permitted</li> </ul>                                      |
| OTHER                                                                                                                                                                                                                                                | Any items worn under the uniform must be plain white, without designs, and not visible.                                                                                                                                                                                                                                                              |
| SUNSMART                                                                                                                                                                                                                                             | Students are encouraged to be sunsmart and wear hat, sunglasses, long sleeves and sunscreen when outside.                                                                                                                                                                                                                                            |

## JEWELLERY

ACCEPTABLE

## **NOT ACCEPTABLE**