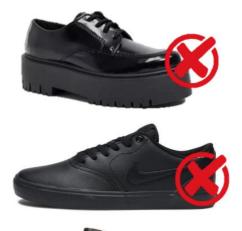

|
| SUNSMART                                                                                                                                                                                                                                             | Students are encouraged to be sunsmart and wear hat, sunglasses, long sleeves and sunscreen when outside.                                                                                                                                                                                                                                            |



## JEWELLERY

ACCEPTABLE



## **NOT ACCEPTABLE**



## ACCEPTABLE

ABLE







SHOES

## ACCEPTABLE







# NOT ACCEPTABLE