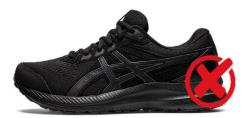

|
| SUNSMART                                                                                                                                                                                                                                             | Students are encouraged to be sunsmart and wear hat, sunglasses, long sleeves and sunscreen when outside.                                                                                                                                                                                                                                            |



## JEWELLERY

ACCEPTABLE



## **NOT ACCEPTABLE**



## ACCEPTABLE

ABLE







SHOES

## ACCEPTABLE







# NOT ACCEPTABLE