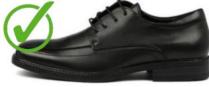

|
| SUNSMART                                                                                                                                                                                                                                             | Students are encouraged to be sunsmart and wear hat, sunglasses, long sleeves and sunscreen when outside.                                                                                                                                                                                                                                            |



## JEWELLERY

ACCEPTABLE



## **NOT ACCEPTABLE**



## ACCEPTABLE

ABLE







SHOES

## ACCEPTABLE







# NOT ACCEPTABLE