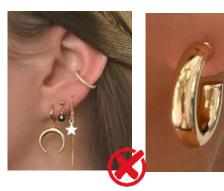

## **EVALUATION**

This policy will be reviewed and ratified every 4 years by School Council.

Proposed amendments to this policy will be discussed with student representatives, staff and School Council.

| COLLEGE UNIFORM                                                                                                                                                                                                                                      |                                                                                                                                                                                                                                                                                                                                                      |
|------------------------------------------------------------------------------------------------------------------------------------------------------------------------------------------------------------------------------------------------------|------------------------------------------------------------------------------------------------------------------------------------------------------------------------------------------------------------------------------------------------------------------------------------------------------------------------------------------------------|
| The following items are approved uniform items to be worn to school each day, including travelling from home to school and from school to home. School uniform is also required when attending excursions, incursions and official school functions. |                                                                                                                                                                                                                                                                                                                                                      |
| DRESS                                                                                                                                                                                                                                                | Official College white, navy and green check dress. Easy care polyester/cotton. White collar with navy piping.                                                                                                                                                                                                                                       |
| SHIRTS                                                                                                                                                                                                                                               | Stripe with College crest – Short or Long-sleeved.                                                                                                                                                                                                                                                                                                   |
| SKIRT                                                                                                                                                                                                                                                | Official College Navy striped skirt.                                                                                                                                                                                                                                                                                                                 |
| SHORTS                                                                                                                                                                                                                                               | Tailored College Navy – Two styles:<br>Front pocket with pleats.<br>Zip side pocket with pleats.                                                                                                                                                                                                                                                     |
| TROUSERS                                                                                                                                                                                                                                             | Tailored College Navy – Two styles:<br>Front pocket with pleats and straight-cut leg.<br>Zip side pocket with pleats and tapered leg.                                                                                                                                                                                                                |
| SOCKS/TIGHTS                                                                                                                                                                                                                                         | Official College socks to be worn with all uniform options (white with navy/green/gold stripe).<br>Navy/black tights can be worn with Skirt only.                                                                                                                                                                                                    |
| SHOES                                                                                                                                                                                                                                                | ONLY Standard plain black leather polishable lace-up <b>school shoes</b> – Please check below or in the student organiser and website for allowable styles. Shoes must be done up.                                                                                                                                                                   |
| BAGS                                                                                                                                                                                                                                                 | Only approved school backpacks may be used. School bags are not to be taken to classes.                                                                                                                                                                                                                                                              |
| OPTIONAL OUTER GARMENTS                                                                                                                                                                                                                              |                                                                                                                                                                                                                                                                                                                                                      |
|                                                                                                                                                                                                                                                      | Outer garments to be worn with school or sport uniform; can be worn indoor & outdoor.                                                                                                                                                                                                                                                                |
| JUMPER                                                                                                                                                                                                                                               | Official College blue jumper. (Year 12 students may wear the College blue jumper or the Year 12 top.)                                                                                                                                                                                                                                                |
| BLAZER                                                                                                                                                                                                                                               | Official College Blazer                                                                                                                                                                                                                                                                                                                              |
| SHELL JACKET                                                                                                                                                                                                                                         | Official softshell jacket with college crest. * Previous nylon sports jacket is no longer permitted.                                                                                                                                                                                                                                                 |
| OPTIONAL ACCESSORIES                                                                                                                                                                                                                                 |                                                                                                                                                                                                                                                                                                                                                      |
| BELT                                                                                                                                                                                                                                                 | Plain black leather/vinyl belt.                                                                                                                                                                                                                                                                                                                      |
| SCARF                                                                                                                                                                                                                                                | Navy plain knit scarf. To be worn ONLY with the Skirt/long Trousers.<br>Students wearing the scarf, must also be wearing either the jumper, jacket or blazer.                                                                                                                                                                                        |
| TIE                                                                                                                                                                                                                                                  | Official Parkdale Secondary College diagonal Navy, Green Gold striped tie.                                                                                                                                                                                                                                                                           |
| SPORTS UNIFORM AND PHYSICAL EDUCATION UNIFORM<br>The correct sport uniform must be worn in Physical Education classes, sport and in any inter-College sporting events.                                                                               |                                                                                                                                                                                                                                                                                                                                                      |
| SPORT POLO                                                                                                                                                                                                                                           | Official College Navy/green with crest.                                                                                                                                                                                                                                                                                                              |
| SPORTS SHORTS                                                                                                                                                                                                                                        | Official College Navy with crest.                                                                                                                                                                                                                                                                                                                    |
| TRACK PANTS                                                                                                                                                                                                                                          | Official College Navy with crest.                                                                                                                                                                                                                                                                                                                    |
| RUGBY TOP                                                                                                                                                                                                                                            | Official College striped top with crest.                                                                                                                                                                                                                                                                                                             |
| SOCKS                                                                                                                                                                                                                                                | Official College Socks (white with navy/green/gold stripe).                                                                                                                                                                                                                                                                                          |
| НАТ                                                                                                                                                                                                                                                  | The official College cap or plain navy wide-brimmed hat MUST be worn for all PE/Sports classes and outdoor excursions during Terms 1 and 4. Students are also encouraged to wear them during recess and lunch breaks.                                                                                                                                |
| SHELL JACKET                                                                                                                                                                                                                                         | Official softshell jacket with college crest. *Previous nylon sports jacket is no longer permitted.                                                                                                                                                                                                                                                  |
| ESP ONLY                                                                                                                                                                                                                                             | Official College Singlet or Long sleeved top with crest.                                                                                                                                                                                                                                                                                             |
| GENERAL                                                                                                                                                                                                                                              |                                                                                                                                                                                                                                                                                                                                                      |
| HAIR                                                                                                                                                                                                                                                 | Hair is to be well-managed, clean, safe and off the face. Long hair is to be tied back in all practical classes.<br>Hair colour is to be natural looking and not extreme. Extreme styles and/or 'trends' are not permitted.<br>The Principal will make the final decision regarding extreme hairstyles. Facial hair must be clean, neat and trimmed. |
| MAKE UP                                                                                                                                                                                                                                              | Makeup must not be obvious or excessive. Coloured nail polish is not permitted. Nails should be of a length that does not impact on capacity to complete school activities in a safe manner.                                                                                                                                                         |
| JEWELLERY                                                                                                                                                                                                                                            | <ul> <li>Permitted jewellery:</li> <li>Watch</li> <li>Earrings – stud or sleeper ONLY. Maximum of two per ear. Sleepers no larger than 10mm in diameter</li> <li>Nose – silver or gold stud ONLY. Maximum of one. Stud no larger than 2mm in diameter.</li> <li>No other visible piercings permitted</li> </ul>                                      |
| OTHER                                                                                                                                                                                                                                                | Any items worn under the uniform must be plain white, without designs, and not visible.                                                                                                                                                                                                                                                              |
| SUNSMART                                                                                                                                                                                                                                             | Students are encouraged to be sunsmart and wear hat, sunglasses, long sleeves and sunscreen when outside.                                                                                                                                                                                                                                            |

## JEWELLERY

ACCEPTABLE

## **NOT ACCEPTABLE**