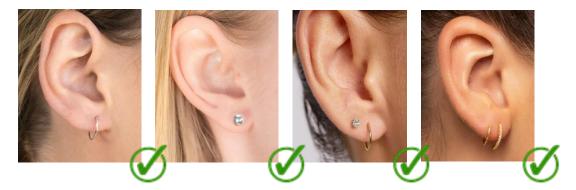

## JEWELLERY

ACCEPTABLE

## **EVALUATION**

This policy will be reviewed and ratified every 4 years by School Council.

Proposed amendments to this policy will be discussed with student representatives, staff and School Council.

| COLLEGE UNIFORM                                                                                                                                                                                                                                      |                                                                                                                                                                                                                                                                                                                                                      |
|------------------------------------------------------------------------------------------------------------------------------------------------------------------------------------------------------------------------------------------------------|------------------------------------------------------------------------------------------------------------------------------------------------------------------------------------------------------------------------------------------------------------------------------------------------------------------------------------------------------|
| The following items are approved uniform items to be worn to school each day, including travelling from home to school and from school to home. School uniform is also required when attending excursions, incursions and official school functions. |                                                                                                                                                                                                                                                                                                                                                      |
| DRESS                                                                                                                                                                                                                                                | Official College white, navy and green check dress. Easy care polyester/cotton. White collar with navy piping.                                                                                                                                                                                                                                       |
| SHIRTS                                                                                                                                                                                                                                               | Stripe with College crest – Short or Long-sleeved.                                                                                                                                                                                                                                                                                                   |
| SKIRT                                                                                                                                                                                                                                                | Official College Navy striped skirt.                                                                                                                                                                                                                                                                                                                 |
| SHORTS                                                                                                                                                                                                                                               | Tailored College Navy – Two styles:<br>Front pocket with pleats.<br>Zip side pocket with pleats.                                                                                                                                                                                                                                                     |
| TROUSERS                                                                                                                                                                                                                                             | Tailored College Navy – Two styles:<br>Front pocket with pleats and straight-cut leg.<br>Zip side pocket with pleats and tapered leg.                                                                                                                                                                                                                |
| SOCKS/TIGHTS                                                                                                                                                                                                                                         | Official College socks to be worn with all uniform options (white with navy/green/gold stripe).<br>Navy/black tights can be worn with Skirt only.                                                                                                                                                                                                    |
| SHOES                                                                                                                                                                                                                                                | ONLY Standard plain black leather polishable lace-up <b>school shoes</b> – Please check below or in the student organiser and website for allowable styles. Shoes must be done up.                                                                                                                                                                   |
| BAGS                                                                                                                                                                                                                                                 | Only approved school backpacks may be used. School bags are not to be taken to classes.                                                                                                                                                                                                                                                              |
| OPTIONAL OUTER GARMENTS                                                                                                                                                                                                                              |                                                                                                                                                                                                                                                                                                                                                      |
|                                                                                                                                                                                                                                                      | Outer garments to be worn with school or sport uniform; can be worn indoor & outdoor.                                                                                                                                                                                                                                                                |
| JUMPER                                                                                                                                                                                                                                               | Official College blue jumper. (Year 12 students may wear the College blue jumper or the Year 12 top.)                                                                                                                                                                                                                                                |
| BLAZER                                                                                                                                                                                                                                               | Official College Blazer                                                                                                                                                                                                                                                                                                                              |
| SHELL JACKET                                                                                                                                                                                                                                         | Official softshell jacket with college crest. * Previous nylon sports jacket is no longer permitted.                                                                                                                                                                                                                                                 |
| OPTIONAL ACCESSORIES                                                                                                                                                                                                                                 |                                                                                                                                                                                                                                                                                                                                                      |
| BELT                                                                                                                                                                                                                                                 | Plain black leather/vinyl belt.                                                                                                                                                                                                                                                                                                                      |
| SCARF                                                                                                                                                                                                                                                | Navy plain knit scarf. To be worn ONLY with the Skirt/long Trousers.<br>Students wearing the scarf, must also be wearing either the jumper, jacket or blazer.                                                                                                                                                                                        |
| TIE                                                                                                                                                                                                                                                  | Official Parkdale Secondary College diagonal Navy, Green Gold striped tie.                                                                                                                                                                                                                                                                           |
| SPORTS UNIFORM AND PHYSICAL EDUCATION UNIFORM<br>The correct sport uniform must be worn in Physical Education classes, sport and in any inter-College sporting events.                                                                               |                                                                                                                                                                                                                                                                                                                                                      |
| SPORT POLO                                                                                                                                                                                                                                           | Official College Navy/green with crest.                                                                                                                                                                                                                                                                                                              |
| SPORTS SHORTS                                                                                                                                                                                                                                        | Official College Navy with crest.                                                                                                                                                                                                                                                                                                                    |
| TRACK PANTS                                                                                                                                                                                                                                          | Official College Navy with crest.                                                                                                                                                                                                                                                                                                                    |
| RUGBY TOP                                                                                                                                                                                                                                            | Official College striped top with crest.                                                                                                                                                                                                                                                                                                             |
| SOCKS                                                                                                                                                                                                                                                | Official College Socks (white with navy/green/gold stripe).                                                                                                                                                                                                                                                                                          |
| НАТ                                                                                                                                                                                                                                                  | The official College cap or plain navy wide-brimmed hat MUST be worn for all PE/Sports classes and outdoor excursions during Terms 1 and 4. Students are also encouraged to wear them during recess and lunch breaks.                                                                                                                                |
| SHELL JACKET                                                                                                                                                                                                                                         | Official softshell jacket with college crest. *Previous nylon sports jacket is no longer permitted.                                                                                                                                                                                                                                                  |
| ESP ONLY                                                                                                                                                                                                                                             | Official College Singlet or Long sleeved top with crest.                                                                                                                                                                                                                                                                                             |
| GENERAL                                                                                                                                                                                                                                              |                                                                                                                                                                                                                                                                                                                                                      |
| HAIR                                                                                                                                                                                                                                                 | Hair is to be well-managed, clean, safe and off the face. Long hair is to be tied back in all practical classes.<br>Hair colour is to be natural looking and not extreme. Extreme styles and/or 'trends' are not permitted.<br>The Principal will make the final decision regarding extreme hairstyles. Facial hair must be clean, neat and trimmed. |
| MAKE UP                                                                                                                                                                                                                                              | Makeup must not be obvious or excessive. Coloured nail polish is not permitted. Nails should be of a length that does not impact on capacity to complete school activities in a safe manner.                                                                                                                                                         |
| JEWELLERY                                                                                                                                                                                                                                            | <ul> <li>Permitted jewellery:</li> <li>Watch</li> <li>Earrings – stud or sleeper ONLY. Maximum of two per ear. Sleepers no larger than 10mm in diameter</li> <li>Nose – silver or gold stud ONLY. Maximum of one. Stud no larger than 2mm in diameter.</li> <li>No other visible piercings permitted</li> </ul>                                      |
| OTHER                                                                                                                                                                                                                                                | Any items worn under the uniform must be plain white, without designs, and not visible.                                                                                                                                                                                                                                                              |
| SUNSMART                                                                                                                                                                                                                                             | Students are encouraged to be sunsmart and wear hat, sunglasses, long sleeves and sunscreen when outside.                                                                                                                                                                                                                                            |